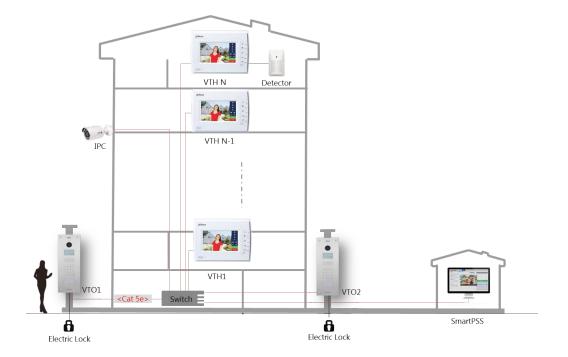

|
|                    |                                     |

## **Features**

- 7" TFT Resistive touch screen
- · IPC surveillance
- · Alarm integration
- $\cdot$  4GB SD card embedded
- · Record & Snapshot



















| Installation        | Flush                                |
|---------------------|--------------------------------------|
| Power               | DC 12V/ supply directly by VTNS1060A |
| Power Consumption   | Standby ≤1.5W, Work ≤7W              |
| Working Temperature | -10°C~+55°C                          |
| Relative Humidity   | 10%~90%RH                            |
| Dimensions          | 261.0mm×192.0mm×24.1mm               |
| Weight              | 0.8Kg                                |

Dimensions View Area





## Application