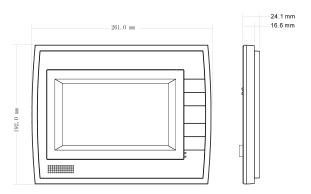

## **Features**

- 7" TFT Resistive touch screen
- · IPC surveillance
- · Alarm integration
- $\cdot$  4GB SD card embedded
- · Record & Snapshot

| Installation        | Flush                                |
|---------------------|--------------------------------------|
| Power               | DC 12V/ supply directly by VTNS1060A |
| Power Consumption   | Standby ≤1.5W, Work ≤7W              |
| Working Temperature | -10°C~+55°C                          |
| Relative Humidity   | 10%~90%RH                            |
| Dimensions          | 261.0mm×192.0mm×24.1mm               |
| Weight              | 0.8Kg                                |

Dimensions View Area